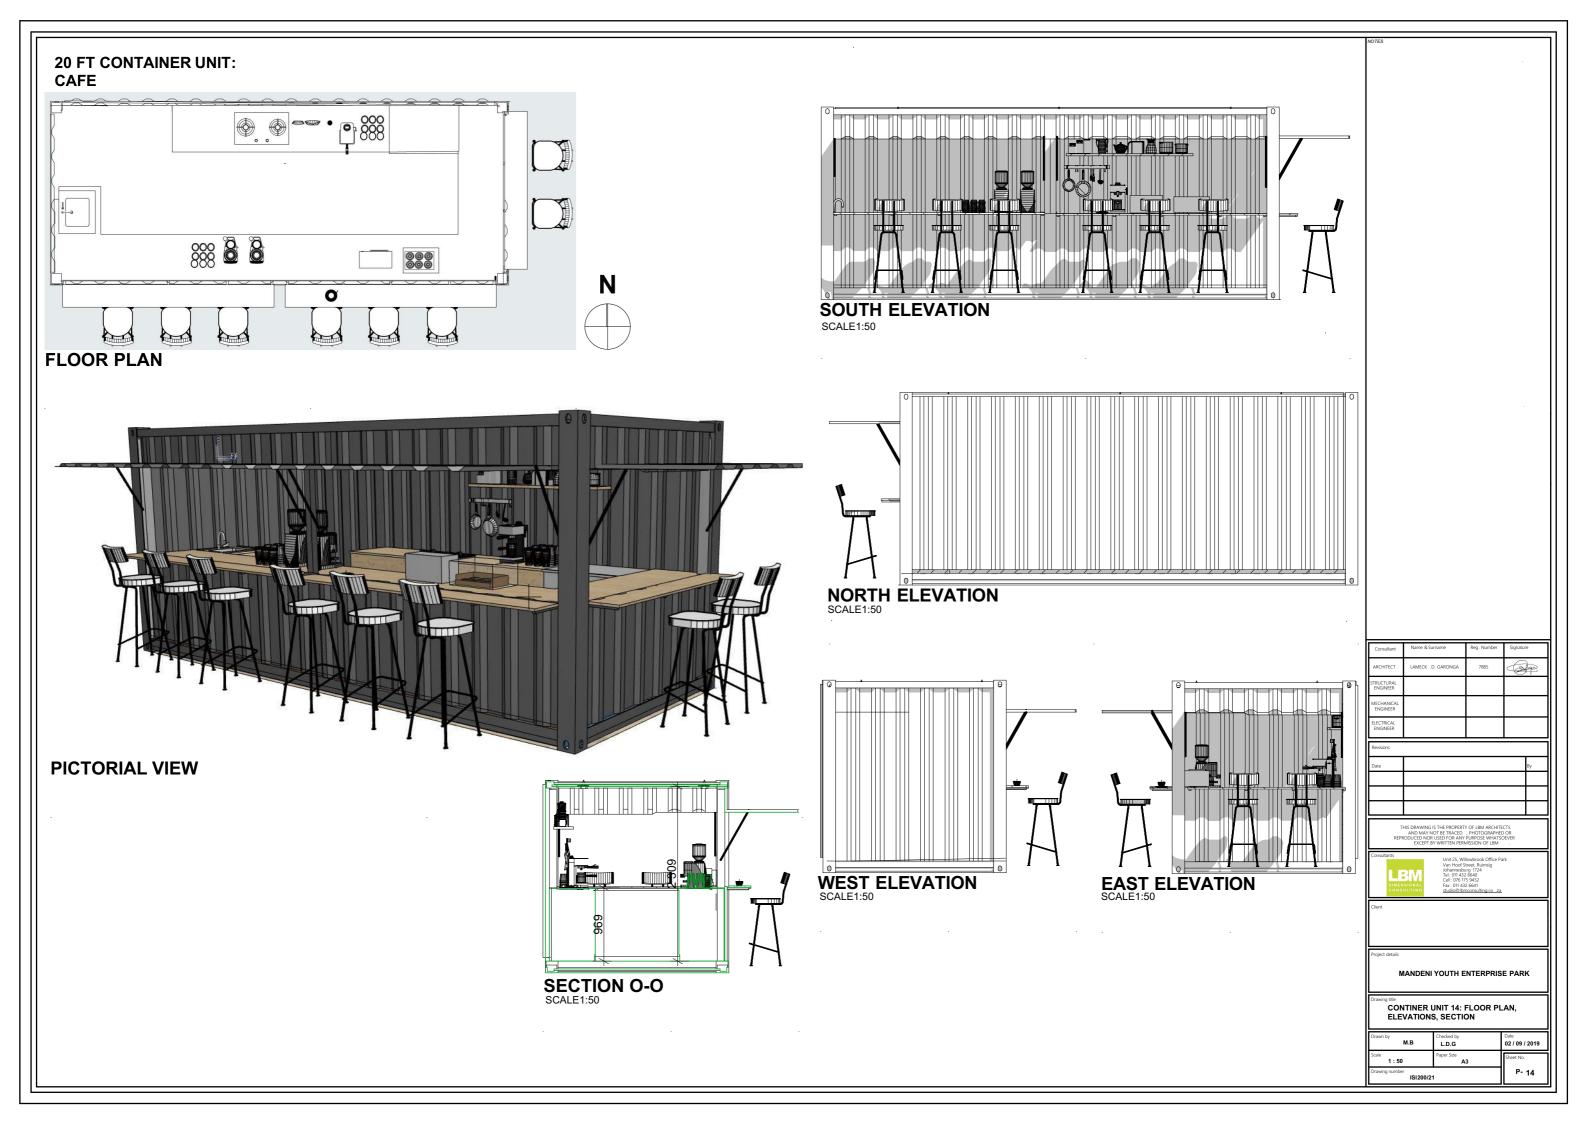

mber                                                                                                                                                                                                                                                  | ISI200/21                   |                     |                  | P- 6                   |            |  |
|         |                                                                                                                                                                                                                                                                 |                             |                     |                  |                        | _          |  |



## 20 FT CONTAINER UNIT: ADMIN BUILDING