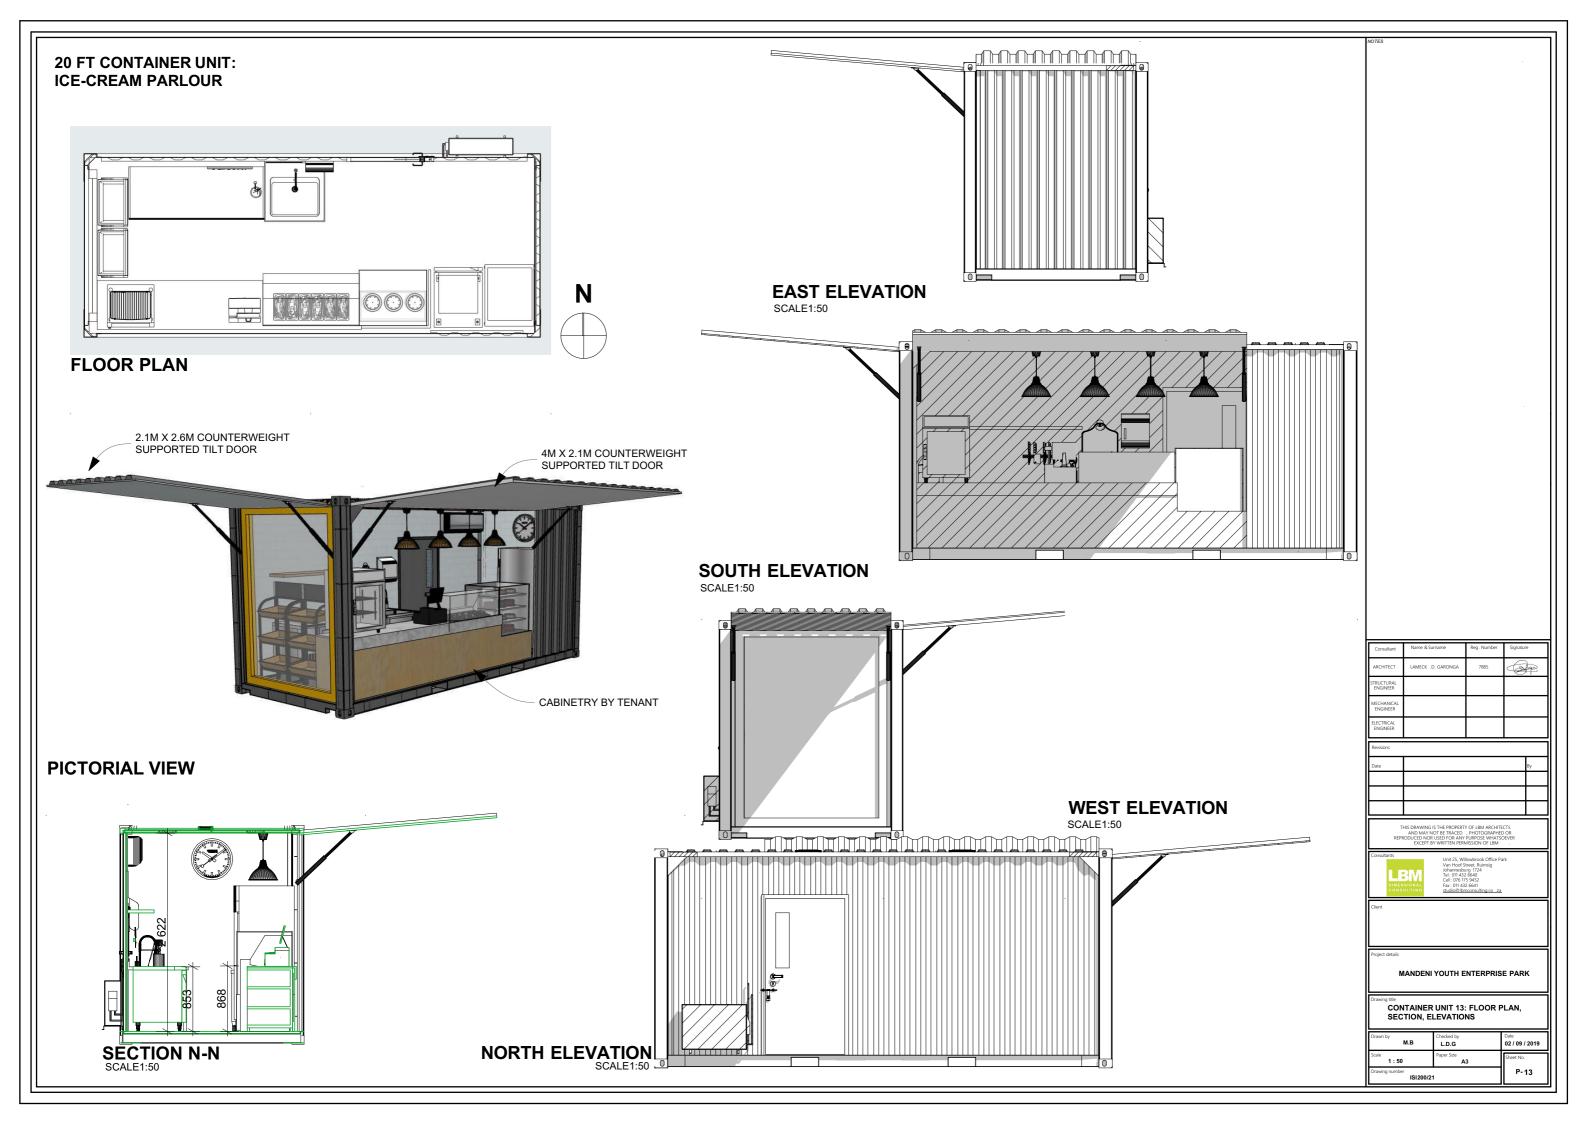

|         | NOTES                                                                                                                                                                                                                                                           |                             |                     |                  |                        | ה          |  |
|---------|-----------------------------------------------------------------------------------------------------------------------------------------------------------------------------------------------------------------------------------------------------------------|-----------------------------|---------------------|------------------|------------------------|------------|--|
|         |                                                                                                                                                                                                                                                                 |                             |                     |                  |                        |            |  |
|         |                                                                                                                                                                                                                                                                 |                             |                     |                  |                        |            |  |
|         |                                                                                                                                                                                                                                                                 |                             |                     |                  |                        |            |  |
|         |                                                                                                                                                                                                                                                                 |                             |                     |                  |                        |            |  |
|         |                                                                                                                                                                                                                                                                 |                             |                     |                  |                        |            |  |
|         |                                                                                                                                                                                                                                                                 |                             |                     |                  |                        |            |  |
|         |                                                                                                                                                                                                                                                                 |                             |                     |                  |                        |            |  |
|         |                                                                                                                                                                                                                                                                 |                             |                     |                  |                        |            |  |
|         |                                                                                                                                                                                                                                                                 |                             |                     |                  |                        |            |  |
|         |                                                                                                                                                                                                                                                                 |                             |                     |                  |                        |            |  |
|         |                                                                                                                                                                                                                                                                 |                             |                     |                  |                        |            |  |
|         |                                                                                                                                                                                                                                                                 |                             |                     |                  |                        |            |  |
|         |                                                                                                                                                                                                                                                                 |                             |                     |                  |                        |            |  |
|         |                                                                                                                                                                                                                                                                 |                             |                     |                  |                        |            |  |
|         |                                                                                                                                                                                                                                                                 |                             |                     |                  |                        |            |  |
|         |                                                                                                                                                                                                                                                                 |                             |                     |                  |                        |            |  |
|         |                                                                                                                                                                                                                                                                 |                             |                     |                  |                        |            |  |
|         |                                                                                                                                                                                                                                                                 |                             |                     |                  |                        |            |  |
|         |                                                                                                                                                                                                                                                                 |                             |                     |                  |                        |            |  |
|         |                                                                                                                                                                                                                                                                 |                             |                     |                  |                        |            |  |
|         |                                                                                                                                                                                                                                                                 |                             |                     |                  |                        |            |  |
|         |                                                                                                                                                                                                                                                                 |                             |                     |                  |                        |            |  |
|         |                                                                                                                                                                                                                                                                 |                             |                     |                  |                        |            |  |
|         |                                                                                                                                                                                                                                                                 |                             |                     |                  |                        |            |  |
|         |                                                                                                                                                                                                                                                                 |                             |                     |                  |                        |            |  |
| 0       |                                                                                                                                                                                                                                                                 |                             |                     |                  |                        |            |  |
|         |                                                                                                                                                                                                                                                                 |                             |                     |                  |                        |            |  |
|         |                                                                                                                                                                                                                                                                 |                             |                     |                  |                        |            |  |
|         |                                                                                                                                                                                                                                                                 |                             |                     |                  |                        |            |  |
|         |                                                                                                                                                                                                                                                                 |                             |                     |                  |                        |            |  |
|         | Consultant                                                                                                                                                                                                                                                      | Name & Sur                  | name                | Reg. Number      | Signature              |            |  |
|         | ARCHITECT                                                                                                                                                                                                                                                       | LAMECK .D                   | GARONGA             | 7885             | - A                    |            |  |
|         | STRUCTURAL<br>ENGINEER                                                                                                                                                                                                                                          |                             |                     |                  |                        |            |  |
|         | MECHANICAL<br>ENGINEER                                                                                                                                                                                                                                          |                             |                     |                  |                        |            |  |
| <u></u> | ELECTRICAL<br>ENGINEER                                                                                                                                                                                                                                          |                             |                     |                  |                        |            |  |
|         | Revisions                                                                                                                                                                                                                                                       |                             |                     |                  |                        |            |  |
|         | Date                                                                                                                                                                                                                                                            |                             |                     |                  | Ву                     |            |  |
|         | ╞──┤                                                                                                                                                                                                                                                            |                             |                     |                  |                        |            |  |
|         |                                                                                                                                                                                                                                                                 |                             |                     |                  |                        | 1          |  |
|         | TH                                                                                                                                                                                                                                                              | IS DRAWING IS<br>AND MAY NO | THE PROPERT         | Y OF LBM ARCHITE | CTS<br>O OR            |            |  |
|         | AND MAY NOT BE TRACEDPHOTOGRAPHED OR<br>REPRODUCED NOR USED OR ANY PURPOSE WHATSOPVER<br>EXCEPT BY WRITTEN PERMISSION OF LBM<br>Consultants Unit 25, Willowfrock Office Park<br>Van Hod Street Ruming<br>Atlanne Educing 1724<br>DIRECREDITION<br>DIRECREDITION |                             |                     |                  |                        |            |  |
|         |                                                                                                                                                                                                                                                                 |                             |                     |                  |                        |            |  |
|         |                                                                                                                                                                                                                                                                 |                             |                     |                  |                        |            |  |
|         | Client                                                                                                                                                                                                                                                          |                             |                     |                  |                        | ill        |  |
|         |                                                                                                                                                                                                                                                                 |                             |                     |                  |                        |            |  |
|         | Project details                                                                                                                                                                                                                                                 |                             |                     |                  |                        | <b>   </b> |  |
|         |                                                                                                                                                                                                                                                                 |                             | YOUTH =             | NTERPRIS         | E PARK                 |            |  |
|         | MANDENI YOUTH ENTERPRISE PARK                                                                                                                                                                                                                                   |                             |                     |                  |                        |            |  |
|         | Drawing title<br>CONTAINER UNIT 6: FLOOR PLAN,<br>ELEVATIONS, SECTION                                                                                                                                                                                           |                             |                     |                  |                        |            |  |
|         | Drawn by                                                                                                                                                                                                                                                        | И.В                         | Checked by<br>L.D.G |                  | Date<br>02 / 09 / 2019 |            |  |
|         | Scale<br>1:50                                                                                                                                                                                                                                                   |                             | Paper Size          | 3                | Sheet No.              |            |  |
|         | Drawing number                                                                                                                                                                                                                                                  | ISI200/21                   |                     |                  | P- 6                   |            |  |
|         |                                                                                                                                                                                                                                                                 |                             |                     |                  |                        | _          |  |