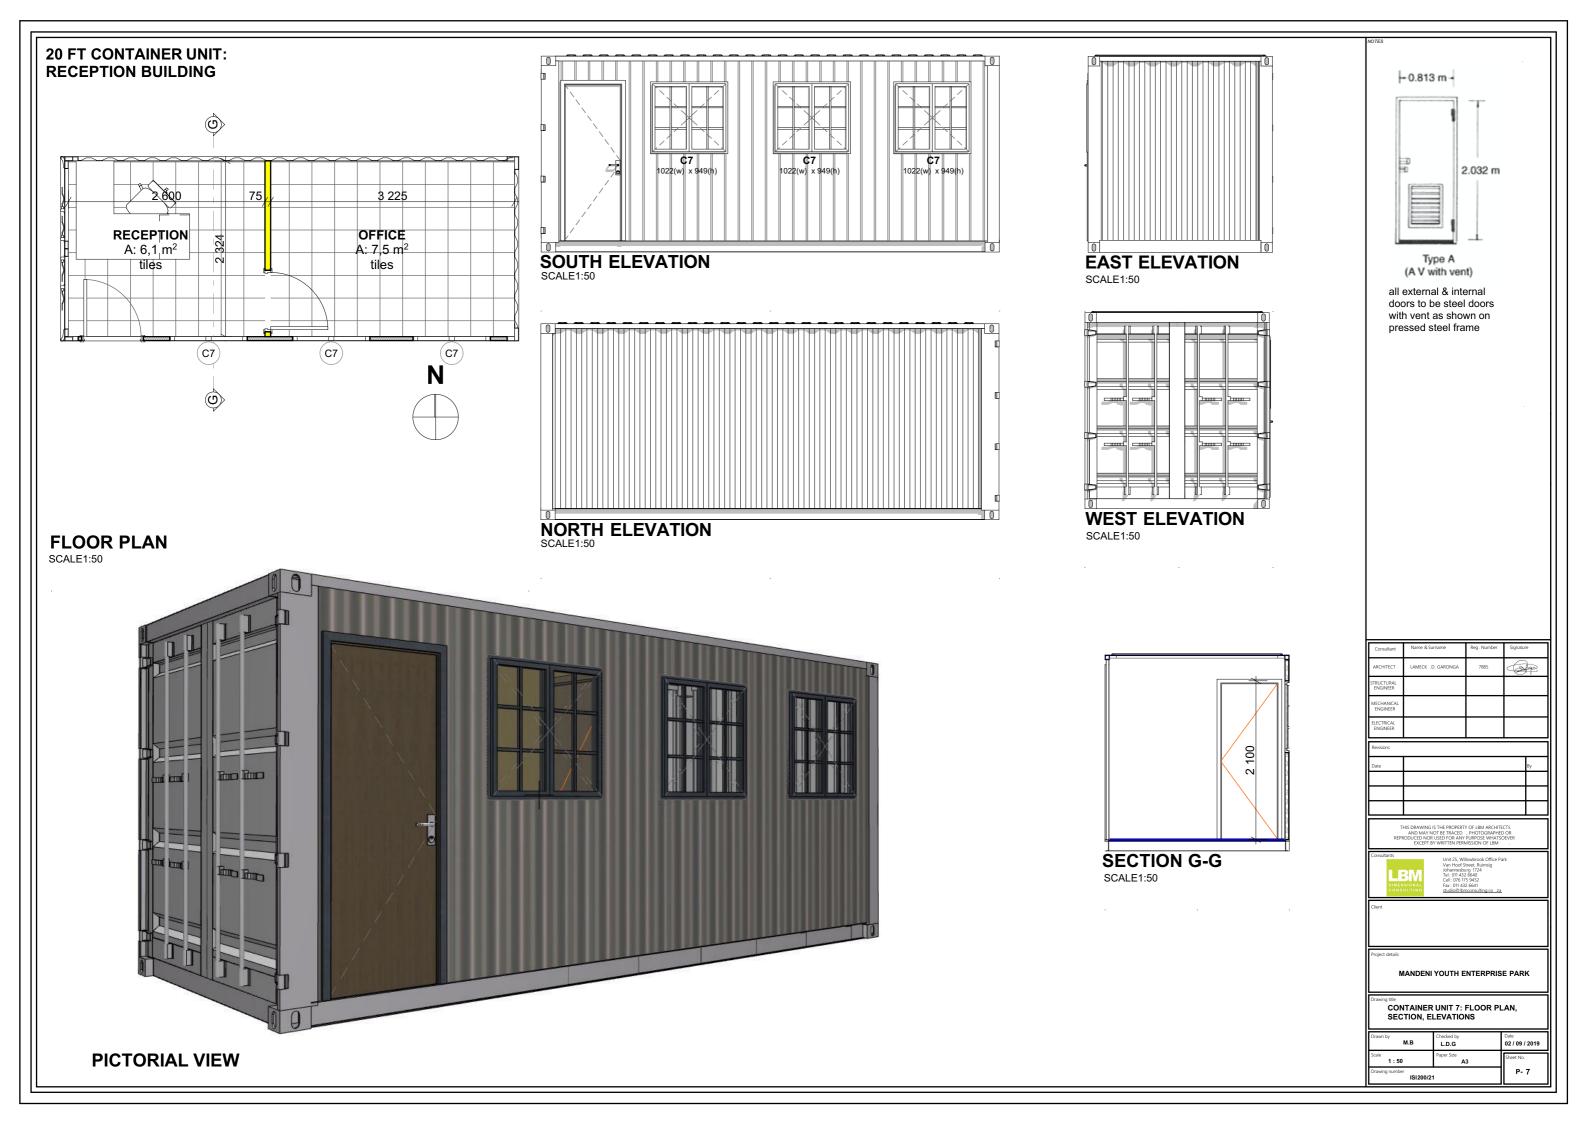

No.              |            |  |
|         | Drawing number                                                                                                                                                                                                                                                  | ISI200/21                   |                     |                  | P- 6                   |            |  |
|         |                                                                                                                                                                                                                                                                 |                             |                     |                  |                        | _          |  |



## 20 FT CONTAINER UNIT: ADMIN BUILDING