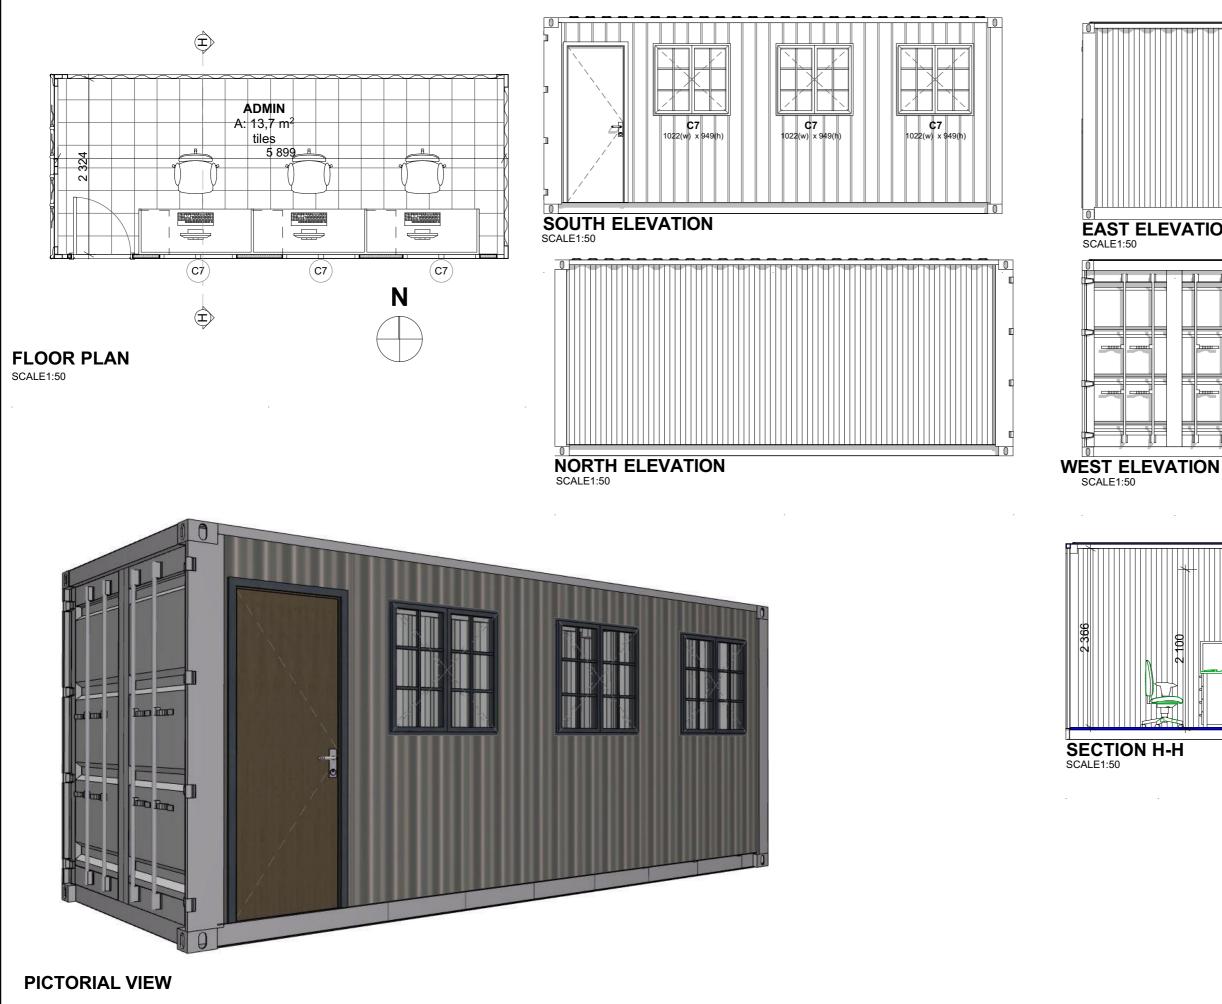

|         | NOTES                                                                                                                                                                                                                                                           |                             |                     |                  |                        | ה          |  |
|---------|-----------------------------------------------------------------------------------------------------------------------------------------------------------------------------------------------------------------------------------------------------------------|-----------------------------|---------------------|------------------|------------------------|------------|--|
|         |                                                                                                                                                                                                                                                                 |                             |                     |                  |                        |            |  |
|         |                                                                                                                                                                                                                                                                 |                             |                     |                  |                        |            |  |
|         |                                                                                                                                                                                                                                                                 |                             |                     |                  |                        |            |  |
|         |                                                                                                                                                                                                                                                                 |                             |                     |                  |                        |            |  |
|         |                                                                                                                                                                                                                                                                 |                             |                     |                  |                        |            |  |
|         |                                                                                                                                                                                                                                                                 |                             |                     |                  |                        |            |  |
|         |                                                                                                                                                                                                                                                                 |                             |                     |                  |                        |            |  |
|         |                                                                                                                                                                                                                                                                 |                             |                     |                  |                        |            |  |
|         |                                                                                                                                                                                                                                                                 |                             |                     |                  |                        |            |  |
|         |                                                                                                                                                                                                                                                                 |                             |                     |                  |                        |            |  |
|         |                                                                                                                                                                                                                                                                 |                             |                     |                  |                        |            |  |
|         |                                                                                                                                                                                                                                                                 |                             |                     |                  |                        |            |  |
|         |                                                                                                                                                                                                                                                                 |                             |                     |                  |                        |            |  |
|         |                                                                                                                                                                                                                                                                 |                             |                     |                  |                        |            |  |
|         |                                                                                                                                                                                                                                                                 |                             |                     |                  |                        |            |  |
|         |                                                                                                                                                                                                                                                                 |                             |                     |                  |                        |            |  |
|         |                                                                                                                                                                                                                                                                 |                             |                     |                  |                        |            |  |
|         |                                                                                                                                                                                                                                                                 |                             |                     |                  |                        |            |  |
|         |                                                                                                                                                                                                                                                                 |                             |                     |                  |                        |            |  |
|         |                                                                                                                                                                                                                                                                 |                             |                     |                  |                        |            |  |
|         |                                                                                                                                                                                                                                                                 |                             |                     |                  |                        |            |  |
|         |                                                                                                                                                                                                                                                                 |                             |                     |                  |                        |            |  |
|         |                                                                                                                                                                                                                                                                 |                             |                     |                  |                        |            |  |
|         |                                                                                                                                                                                                                                                                 |                             |                     |                  |                        |            |  |
|         |                                                                                                                                                                                                                                                                 |                             |                     |                  |                        |            |  |
| 0       |                                                                                                                                                                                                                                                                 |                             |                     |                  |                        |            |  |
|         |                                                                                                                                                                                                                                                                 |                             |                     |                  |                        |            |  |
|         |                                                                                                                                                                                                                                                                 |                             |                     |                  |                        |            |  |
|         |                                                                                                                                                                                                                                                                 |                             |                     |                  |                        |            |  |
|         |                                                                                                                                                                                                                                                                 |                             |                     |                  |                        |            |  |
|         | Consultant                                                                                                                                                                                                                                                      | Name & Sur                  | name                | Reg. Number      | Signature              |            |  |
|         | ARCHITECT                                                                                                                                                                                                                                                       | LAMECK .D                   | GARONGA             | 7885             | - A                    |            |  |
|         | STRUCTURAL<br>ENGINEER                                                                                                                                                                                                                                          |                             |                     |                  |                        |            |  |
|         | MECHANICAL<br>ENGINEER                                                                                                                                                                                                                                          |                             |                     |                  |                        |            |  |
| <u></u> | ELECTRICAL<br>ENGINEER                                                                                                                                                                                                                                          |                             |                     |                  |                        |            |  |
|         | Revisions                                                                                                                                                                                                                                                       |                             |                     |                  |                        |            |  |
|         | Date                                                                                                                                                                                                                                                            |                             |                     |                  | Ву                     |            |  |
|         | ╞──┤                                                                                                                                                                                                                                                            |                             |                     |                  |                        |            |  |
|         |                                                                                                                                                                                                                                                                 |                             |                     |                  |                        | 1          |  |
|         | TH                                                                                                                                                                                                                                                              | IS DRAWING IS<br>AND MAY NO | THE PROPERT         | Y OF LBM ARCHITE | CTS<br>O OR            |            |  |
|         | AND MAY NOT BE TRACEDPHOTOGRAPHED OR<br>REPRODUCED NOR USED OR ANY PURPOSE WHATSOPVER<br>EXCEPT BY WRITTEN PERMISSION OF LBM<br>Consultants Unit 25, Willowfrock Office Park<br>Van Hod Street Ruming<br>Atlanne Educing 1724<br>DIRECREDITION<br>DIRECREDITION |                             |                     |                  |                        |            |  |
|         |                                                                                                                                                                                                                                                                 |                             |                     |                  |                        |            |  |
|         |                                                                                                                                                                                                                                                                 |                             |                     |                  |                        |            |  |
|         | Client                                                                                                                                                                                                                                                          |                             |                     |                  |                        | ill        |  |
|         |                                                                                                                                                                                                                                                                 |                             |                     |                  |                        |            |  |
|         | Project details                                                                                                                                                                                                                                                 |                             |                     |                  |                        | <b>   </b> |  |
|         |                                                                                                                                                                                                                                                                 |                             | YOUTH =             | NTERPRIS         | E PARK                 |            |  |
|         | MANDENI YOUTH ENTERPRISE PARK                                                                                                                                                                                                                                   |                             |                     |                  |                        |            |  |
|         | Drawing title<br>CONTAINER UNIT 6: FLOOR PLAN,<br>ELEVATIONS, SECTION                                                                                                                                                                                           |                             |                     |                  |                        |            |  |
|         | Drawn by                                                                                                                                                                                                                                                        | И.В                         | Checked by<br>L.D.G |                  | Date<br>02 / 09 / 2019 |            |  |
|         | Scale<br>1:50                                                                                                                                                                                                                                                   |                             | Paper Size          | 3                | Sheet No.              |            |  |
|         | Drawing number                                                                                                                                                                                                                                                  | ISI200/21                   |                     |                  | P- 6                   |            |  |
|         |                                                                                                                                                                                                                                                                 |                             |                     |                  |                        | _          |  |

## 20 FT CONTAINER UNIT: ADMIN BUILDING