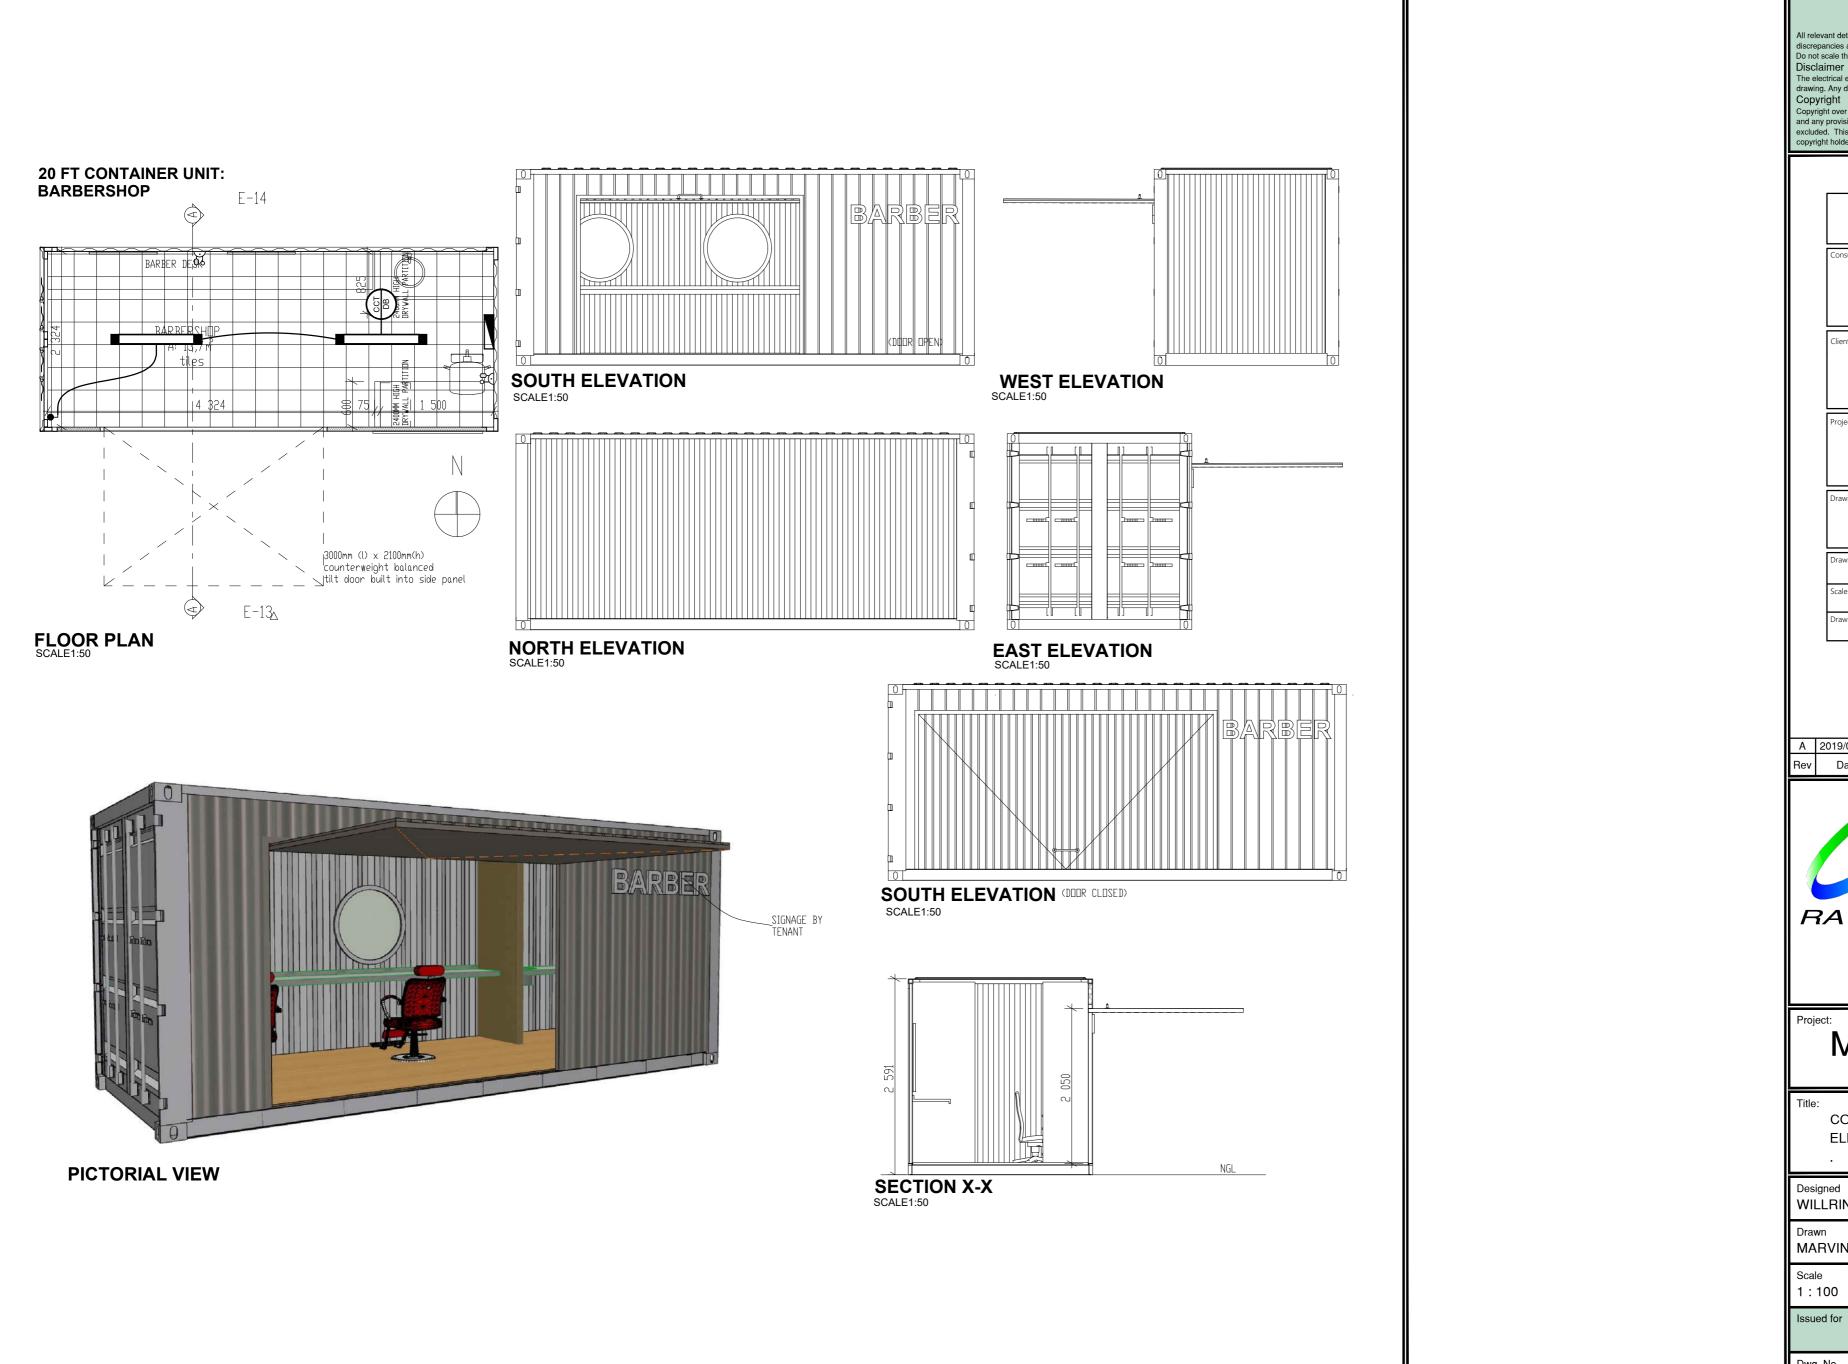

MANDENI YOUTH ENTERPRISE PARK

CONTAINER UNIT 1: FLOOR PLAN, ELEVATIONS, SECTION

02 / 09 / 2019 L.D.G P- 1 ISI200/21

A 2019/09/26 Issued for information Description

## MANDENI YOUTH **ENTERPRISE PARK**

**CONTAINER UNIT 1** ELECTRICAL REQUIREMENTS

Signed Designed WILLRIN DAMON Drawn Checked MARVIN MURRAY 

**INFORMATION** 

KZN 2264-C1

Rev Α

Name