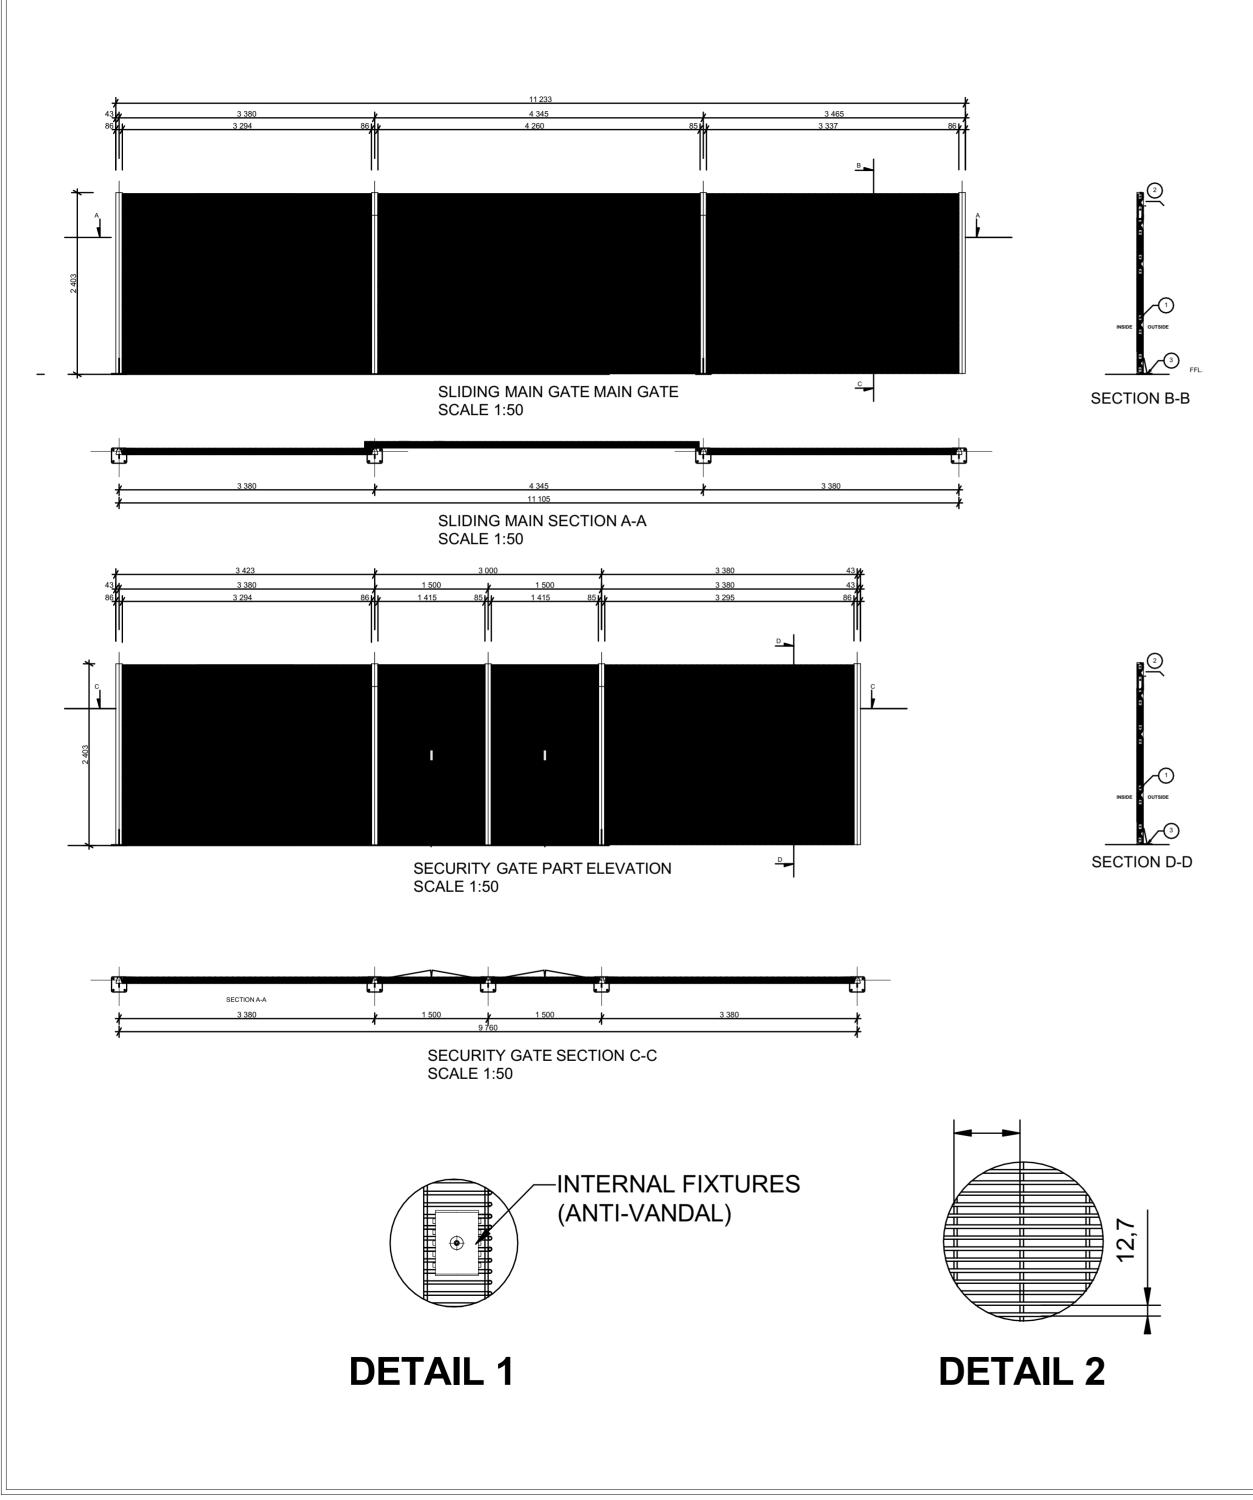

| CALVANIZED 03mm WIRE WITH APERTURE SIZE<br>(CENTERS) @ 76.2mm x 12.7mm.<br>PANEL FORMATION TANEL REINFORCED WITH 4 x 50mm<br>DEEP V FORMATION TRORIZONTAL RECESSED BANDS<br>(RIGIDITY), 2 x 75mm 70° FLANGES ALONG DIDES<br>(INTERNAL FIXTURES - ANTI VANDAL, ALLOWING FOR<br>FLUSH POST AND PANEL FINISH, 48 LINE WIRE SECURE<br>CONNECTION, LOCKING RECESS MECHANISM ) AND 2 x<br>30° FLANGES ALONG TOP AND TOE.<br>(ARROW - STRAIGHT EDGES, INTEGRATED ANGLE).<br>COATING: MESH GALVANIZED, THEN MARINE FUSION<br>BOND COATED.<br>(PATENTS AND DESIGN REGISTRATIONS APPLY)<br>POST<br>COCKRAME TAPER LOCKING POST 85mm x 45mm x 85mm,<br>THEN SEALED WITH UV STABILIZED POLYMER CAP.<br>COATING: GALVANIZED, THEN MARINE FUSION<br>BOND COATED.<br>COATING: GALVANIZED, THEN MARINE FUSION<br>BOND COATED.<br>COATING: GALVANIZED, THEN MARINE FUSION<br>BOND COATED.<br>SASE PLATE<br>BASE PLATE, WITH 4 x HOLES TO ACCOMMODATE<br>FIXING, WITH GUSSETS.<br>COATING: GALVANIZED, THEN MARINE FUSION BOND<br>COATED.<br>SRANKED TAPER POST CRANKED AT 45°.<br>YOST<br>COATING: GALVANIZED, THEN MARINE FUSION BOND<br>COATED.<br>SRANKED TAPER POST CRANKED AT 45°.<br>YOST<br>COATING: GALVANIZED, THEN MARINE FUSION BOND<br>COATED.<br>SRANKED TAPER POST CRANKED AT 45°.<br>YOST<br>COATING: GALVANIZED, THEN MARINE FUSION BOND<br>COATED.<br>SRANKED TAPER POST CRANKED AT 45°.<br>YOST<br>COATING: GALVANIZED, THEN MARINE FUSION BOND<br>COATED.<br>SRANKED TAPER POST CRANKED AT 45°.<br>YOST<br>COATING: GALVANIZED, THEN MARINE FUSION BOND<br>COATED.<br>SRANKED TAPER POST CRANKED AT 45°.<br>YOST<br>COATING: GALVANIZED, THEN MARINE FUSION BOND<br>COATED.<br>SRANKED TAPER POST CRANKED AT 45°.<br>YOST<br>COATING: GALVANIZED, THEN MARINE FUSION BOND<br>COATED.<br>SRANKED TAPER POST CRANKED AT 45°.<br>YOST<br>COATING: GALVANIZED, THEN MARINE FUSION BOND<br>COATED.<br>SRANKED TAPER POST CRANKED AT 45°.<br>YOST<br>COATING: GALVANIZED, THEN MARINE FUSION BOND<br>COATED.<br>SRANKED TAPER POST CRANKED AT 45°.<br>YOST<br>COATING: GALVANIZED, THEN MARINE FUSION BOND<br>COATED.<br>SRANKED TAPER POST CRANKED AT 45°.<br>YOST<br>COATING: GALVANIZED, THEN MARINE FUSION BOND<br>COATED.<br>COATING: GALVANIZED, THEN MARINE FUSION BOND                                                                                                                                                                                                                                                                                                     |                          |             |                                                                                                                                                                                                                                                                                                                                                                                                                                                                                                                 |                                                                                 |                                                                                       |                                                                                                                                             |                                                                |     |
|--------------------------------------------------------------------------------------------------------------------------------------------------------------------------------------------------------------------------------------------------------------------------------------------------------------------------------------------------------------------------------------------------------------------------------------------------------------------------------------------------------------------------------------------------------------------------------------------------------------------------------------------------------------------------------------------------------------------------------------------------------------------------------------------------------------------------------------------------------------------------------------------------------------------------------------------------------------------------------------------------------------------------------------------------------------------------------------------------------------------------------------------------------------------------------------------------------------------------------------------------------------------------------------------------------------------------------------------------------------------------------------------------------------------------------------------------------------------------------------------------------------------------------------------------------------------------------------------------------------------------------------------------------------------------------------------------------------------------------------------------------------------------------------------------------------------------------------------------------------------------------------------------------------------------------------------------------------------------------------------------------------------------------------------------------------------------------------------------------------------------------------------------------------------------------------------------------------------------------------------------------------------------------------------------------------------------------------------------------------------------------------------------------------------------------------------------------------------------------------------------------------------------------------------------------------------------------|--------------------------|-------------|-----------------------------------------------------------------------------------------------------------------------------------------------------------------------------------------------------------------------------------------------------------------------------------------------------------------------------------------------------------------------------------------------------------------------------------------------------------------------------------------------------------------|---------------------------------------------------------------------------------|---------------------------------------------------------------------------------------|---------------------------------------------------------------------------------------------------------------------------------------------|----------------------------------------------------------------|-----|
| PCST       COORRANT LAPER, LOCKING POST 65mm x 45mm, the statute with use statute portunities (advanued), them makine rutision bond coarts.         BAMPS       BOLT COMB CAMPS.         COMING: GALVANUED, THEM MARINE RUSION BOND COARTS       DOWN COARTS.         DOWN COARTS.       COARTMACT, data with GUISSETS.         COARTS.       COARTMACT, MUTH GUISSETS.         COARTS.       COARTMACT, MUTH GUISSETS.         COARTS.       COARTMACT, MUTH GUISSETS.         COARTS.       COARTMACT, MUTH GUISSETS.         COARTS.       COARTMACT, THEM MARINE FUSION BOND COARTS.         STATUS COARTS.       COARTMACT, THEM MARINE FUSION BOND COARTS.         STATUS COARTS.       COARTS.         STATUS C                                                                                                                                                                                                                                                                                                                                                                                                                                                                                                                                                                                                                                                                                                                                                                                                                                                                                                                                                                                                                                                                                                                                                                                                                                                                                                                                                        | PANEL                    | CLEARVU N   | GALVANIZED Ø3mm WIRE WITH APERTURE SIZE<br>(CENTERS) @ 76.2mm x 12.7mm.<br>PANEL FORMATION: PANEL REINFORCED WITH 4 x 50m<br>DEEP 'V' FORMATION HORIZONTAL RECESSED BANDS<br>(RIGIDITY), 2 x 75mm 70° FLANGES ALONG SIDES<br>(INTERNAL FIXTURES - ANTI VANDAL, ALLOWING FOR<br>FLUSH POST AND PANEL FINISH, 48 LINE WIRE SECURI<br>CONNECTION, LOCKING RECESS MECHANISM ) AND 2<br>30° FLANGES ALONG TOP AND TOE.<br>(ARROW - STRAIGHT EDGES, INTEGRATED ANGLE).<br>COATING: MESH GALVANIZED,THEN MARINE FUSION | Ē                                                                               |                                                                                       |                                                                                                                                             |                                                                |     |
| LAMPS DOLT COMP CLAMPS.<br>COATING: GALVANIZED, THEN MARINE FUSION<br>DOLT COATED:<br>DARKED TAPER POSIF CRANED AT 49*.<br>TOST COATED:<br>COATED:<br>COATED:<br>COATED:<br>COATED:<br>COATED:<br>COATED:<br>COATED:<br>COATED:<br>COATED:<br>COATED:<br>COATED:<br>COATED:<br>COATED:<br>COATED:<br>COATED:<br>COATED:<br>COATED:<br>COATED:<br>COATED:<br>COATED:<br>COATED:<br>COATED:<br>COATED:<br>COATED:<br>COATED:<br>COATED:<br>COATED:<br>COATED:<br>COATED:<br>COATED:<br>COATED:<br>COATED:<br>COATED:<br>COATED:<br>COATED:<br>COATED:<br>COATED:<br>COATED:<br>COATED:<br>COATED:<br>COATED:<br>COATED:<br>COATED:<br>COATED:<br>COATED:<br>COATED:<br>COATED:<br>COATED:<br>COATED:<br>COATED:<br>COATED:<br>COATED:<br>COATED:<br>COATED:<br>COATED:<br>COATED:<br>COATED:<br>COATED:<br>COATED:<br>COATED:<br>COATED:<br>COATED:<br>COATED:<br>COATED:<br>COATED:<br>COATED:<br>COATED:<br>COATED:<br>COATED:<br>COATED:<br>COATED:<br>COATED:<br>COATED:<br>COATED:<br>COATED:<br>COATED:<br>COATED:<br>COATED:<br>COATED:<br>COATED:<br>COATED:<br>COATED:<br>COATED:<br>COATED:<br>COATED:<br>COATED:<br>COATED:<br>COATED:<br>COATED:<br>COATED:<br>COATED:<br>COATED:<br>COATED:<br>COATED:<br>COATED:<br>COATED:<br>COATED:<br>COATED:<br>COATED:<br>COATED:<br>COATED:<br>COATED:<br>COATED:<br>COATED:<br>COATED:<br>COATED:<br>COATED:<br>COATED:<br>COATED:<br>COATED:<br>COATED:<br>COATED:<br>COATED:<br>COATED:<br>COATED:<br>COATED:<br>COATED:<br>COATED:<br>COATED:<br>COATED:<br>COATED:<br>COATED:<br>COATED:<br>COATED:<br>COATED:<br>COATED:<br>COATED:<br>COATED:<br>COATED:<br>COATED:<br>COATED:<br>COATED:<br>COATED:<br>COATED:<br>COATED:<br>COATED:<br>COATED:<br>COATED:<br>COATED:<br>COATED:<br>COATED:<br>COATED:<br>COATED:<br>COATED:<br>COATED:<br>COATED:<br>COATED:<br>COATED:<br>COATED:<br>COATED:<br>COATED:<br>COATED:<br>COATED:<br>COATED:<br>COATED:<br>COATED:<br>COATED:<br>COATED:<br>COATED:<br>COATED:<br>COATED:<br>COATED:<br>COATED:<br>COATED:<br>COATED:<br>COATED:<br>COATED:<br>COATED:<br>COATED:<br>COATED:<br>COATED:<br>COATED:<br>COATED:<br>COATED:<br>COATED:<br>COATED:<br>COATED:<br>COATED:<br>COATED:<br>COATED:<br>COATED:<br>COATED:<br>COATED:<br>COATED:<br>COATED:<br>COATED:<br>COATED:<br>COATED:<br>COATED:<br>COATED:<br>COATED:<br>COATED:<br>COATED:<br>COATED:<br>COATED:<br>COATED:<br>COATED:<br>COATED:<br>COATED:<br>COATED:<br>COATED:<br>COATED:<br>COATED:<br>COATED:<br>COATED:<br>COATED:<br>COATED:<br>COATED:<br>COATED:<br>COATED:<br>COATED:<br>COATED:<br>COATED: | POST                     | COCHRANI    | E TAPER LOCKING POST 85mm x 45mm x 85mm,<br>THEN SEALED WITH UV STABILIZED POLYMER CAP.<br>COATING: GALVANIZED,THEN MARINEFUSION BOND                                                                                                                                                                                                                                                                                                                                                                           |                                                                                 |                                                                                       |                                                                                                                                             |                                                                |     |
| PRINCIPALITY OF CONTROL OF AN ACCEPT AND ASSAULT AND A                                                                                                                                                                                                                                                                                                                                                                                                                                                 | CLAMPS BOLT CC           | OMB CLAMPS. | COATING: GALVANIZED,THEN MARINE FUSION                                                                                                                                                                                                                                                                                                                                                                                                                                                                          |                                                                                 |                                                                                       |                                                                                                                                             |                                                                |     |
| YOST       COATING: GALVANIZED,THEN MARINE PUSION BOND         Revisions       Revisions         THE DRAWING IS COPYRIGHT AND IS TO BE CORRECT ON THE PUSION BOND STORE DATABATION OF THE DRAWING IS COPYRIGHT AND IS TO BE CORRECT ON THE FIGURE DIMENSIONS BE TAKEN IN PREFERENCE TO SOLAND THE DRAWING AND ANY DISCRETE DATABATION OF THE PREFERENCE TO SOLAND THE DRAWING AND ANY DISCRETE DATABATION OF THE PREFERENCE TO SOLAND THE DRAWING AND ANY DISCRETE DATABATION OF THE PREFERENCE TO SOLAND THE DRAWING AND ANY DISCRETE DATABATION OF THE PREFERENCE TO SOLAND THE DRAWING AND ANY DISCRETE DATABATION OF THE PREFERENCE TO SOLAND THE DRAWING AND ANY DISCRETE DATABATION OF THE PREFERENCE TO SOLAND THE DRAWING AND ANY DISCRETE DATABATION OF THE PREFERENCE TO SOLAND THE DRAWING AND ANY DISCRETE DATABATION OF THE PREFERENCE TO SOLAND THE DRAWING AND ANY DISCRETE DATABATION OF THE PREFERENCE TO SOLAND THE DRAWING AND ANY DISCRETE DATABATION OF THE PREFERENCE TO SOLAND THE DRAWING AND ANY DISCRETE DATABATION OF THE PREFERENCE TO SOLAND THE DRAWING AND ANY DISCRETE DATABATION OF THE PREFERENCE TO SOLAND THE DRAWING ANY DISCRETE DATABATION OF THE PREFERENCE TO SOLAND THE DRAWING ANY DISCRETE DATABATION OF THE PREFERENCE TO SOLAND THE DRAWING ANY DISCRETE DATABATION OF THE PREFERENCE TO SOLAND THE DRAWING ANY DISCRETE DATABATION OF THE PREFERENCE TO SOLAND THE DRAWING AND ANY DISCRETE DATABATION OF THE PREFERENCE TO SOLAND THE DRAWING AND ANY DISCRETE DATABATION OF THE PREFERENCE TO ANY DISCRETA AND ANY DISCRETA AND ANY DISCRETA AND AN                                                                                                                                                                                                                                                                                                                                                                                                                                                                                                                                                      | BASE PLATE               | BASE PLAT   | FIXING, WITH GUSSETS.<br>COATING: GALVANIZED,THEN MARINE FUSION BOND                                                                                                                                                                                                                                                                                                                                                                                                                                            |                                                                                 |                                                                                       |                                                                                                                                             |                                                                |     |
| Date       Rev. Description       I         Date       Rev. Description       I         Date       I       I       I         Date       Rev. Description       I         Date       I       I       I         Rev. Description       IIII       IIII       IIIIIIIIIIIIIIIIIIIIIIIIIIIIIIIIIIII                                                                                                                                                                                                                                                                                                                                                                                                                                                                                                                                                                                                                                                                                                                                                                                                                                                                                                                                                                                                                                                                                                                                                                                                                                                                                                                                                                                                                                                                                                                                                                                                                                                                                                                                                                                                                                                                                                                                                                                                                                                                                                                                                                                                                                                                                | CRANKED TAPER PO<br>POST |             | GALVANIZED, THEN MARINE FUSION BOND                                                                                                                                                                                                                                                                                                                                                                                                                                                                             |                                                                                 |                                                                                       |                                                                                                                                             |                                                                |     |
| Consultants     Consultan                                                                                                                                                                                                                                                                                                                                                                                                                                                      |                          |             |                                                                                                                                                                                                                                                                                                                                                                                                                                                                                                                 |                                                                                 |                                                                                       | Description                                                                                                                                 |                                                                | В   |
| RETURNED ON COMPLETION OF THE CONTRACT<br>ALL DIMENSIONS DE CHECKED BY THE<br>CONTRACTOR ON SITE. FIGURED DIMENSIONS<br>BE TAKEN IN PREFERENCE TO SCALUES THE<br>DRAWING ANY DISCREPANCIES OF VARIATION<br>REQUIREMENTS NOTICED ON SITE. FIGURED DIMENSIONS<br>BE TAKEN IN PREFERENCE TO SCALUES THE<br>DRAWING ANY DISCREPANCIES OF VARIATION<br>REQUIREMENTS NOTICED ON SITE. FIGURED DIMENSIONS<br>BE TAKEN IN PREFERENCE TO SCALUES THE<br>DRAWING ANY DISCREPANCIES OF VARIATION<br>REQUIREMENTS NOTICED ON SITE. FIGURED DIMENSIONS<br>BE TAKEN IN PREFERENCE TO SCALUES THE<br>DECEMBER OF THE CONTRACT OF THE CONTRACT<br>CONSULTEMENTS NOTICED ON SITE. FIGURED DIMENSIONS<br>BE TAKEN IN PREFERENCE TO SCALUES TO BE REPORT<br>TO THE PROJECT MANAGERS, / ARCHITECT<br>CONSULTEMENTS NOTICED ON SITE. FIGURED DIMENSIONS<br>BE TAKEN IN PREFERENCE TO SCALUES TO BE REPORT<br>TO THE PROJECT MANAGERS, / ARCHITECT<br>Consultants<br>Direction of the contract of t                                                                                                                                                                                                                                                                                                                                                                                  |                          |             |                                                                                                                                                                                                                                                                                                                                                                                                                                                                                                                 |                                                                                 |                                                                                       |                                                                                                                                             |                                                                |     |
| RETURNED ON COMPLETION OF THE CONTRACT<br>ALL DIMENSIONS DE CHECKED BY THE<br>CONTRACTOR ON SITE. FIGURED DIMENSIONS<br>BETAKEN IN PREFERENCE TO SCALUES THE<br>DRAWING ANY DISCREPANCIES OF VARIATION<br>REQUIREMENTS NOTICED ON SITE. FIGURED DIMENSIONS<br>BETAKEN IN PREFERENCE TO SCALUES THE<br>DRAWING ANY DISCREPANCIES OF VARIATION<br>REQUIREMENTS NOTICED ON SITE. FIGURED DIMENSIONS<br>BETAKEN IN PREFERENCE TO SCALUES THE<br>DRAWING ANY DISCREPANCIES OF VARIATION<br>REQUIREMENTS NOTICED ON SITE. FIGURED DIMENSIONS<br>BETAKEN IN PREFERENCE TO SCALUES THE<br>DRAWING ANY DISCREPANCIES OF VARIATION<br>REQUIREMENTS NOTICED ON SITE. FIGURED DIMENSIONS<br>BETAKEN IN PREFERENCE TO SCALUES TO BE REPORT<br>CONSUMEMENTS NOTICED ON SITE. TO BE REPORT<br>Structure of the construction of the construction of the construction.         Image: Drawing title       Image: Drawing title         Image: Drawing title       Image: Drawing title                                                                                                                                                                                                                                                                                                                                                                                                                                                                                                                                                                                                                                                                                                                                                                                                                                                                                                                                                                                                                                                                                                                                                                                                                          |                          |             |                                                                                                                                                                                                                                                                                                                                                                                                                                                                                                                 |                                                                                 |                                                                                       |                                                                                                                                             |                                                                |     |
| RETURNED ON COMPLETION OF THE CONTRACT<br>ALL DIMENSIONS DE CHECKED BY THE<br>CONTRACTOR ON SITE. FIGURED DIMENSIONS<br>BE TAKEN IN PREFERENCE TO SCALUES THE<br>DRAWING ANY DISCREPANCIES OF VARIATION<br>REQUIREMENTS NOTICED ON SITE. FIGURED DIMENSIONS<br>BE TAKEN IN PREFERENCE TO SCALUES THE<br>DRAWING ANY DISCREPANCIES OF VARIATION<br>REQUIREMENTS NOTICED ON SITE. FIGURED DIMENSIONS<br>BE TAKEN IN PREFERENCE TO SCALUES THE<br>DRAWING ANY DISCREPANCIES OF VARIATION<br>REQUIREMENTS NOTICED ON SITE. FIGURED DIMENSIONS<br>BE TAKEN IN PREFERENCE TO SCALUES THE<br>DECISION DECISION OF THE CONTRACT<br>OTHER PROJECT MANAGERS / ARCHITECT         Consultants       Image: Consultant Site of the contract of the                                                                                                                                                                                                                                                                                                                                                                                                                                                                          |                          |             |                                                                                                                                                                                                                                                                                                                                                                                                                                                                                                                 |                                                                                 |                                                                                       |                                                                                                                                             |                                                                |     |
| Image: Second                                                                                                                                                                                                                                                                                                                                                                                                                                                                                |                          |             |                                                                                                                                                                                                                                                                                                                                                                                                                                                                                                                 | RETURNE<br>ALL DIMEI<br>CONTRAC<br>BE TAKEN<br>DRAWING<br>REQUIREI<br>TO THE PI | ED ON COM<br>NSIONS TO<br>CTOR ON S<br>IN PREFE<br>6.ANY DISC<br>MENTS NO<br>ROJECT M | MPLETION OF THE C<br>O BE CHECKED BY<br>SITE. FIGURED DIM<br>ERENCE TO SCALIN<br>CREPANCIES OR VA<br>DTICED ON SITE TO<br>MANAGERS./ ARCHIT | CONTRA<br>THE<br>IENSION<br>G THE<br>RIATION<br>BE REP<br>FECT | s - |
| Project details Project details Drawing title Drawing title Drawn by Checked by Date                                                                                                                                                                                                                                                                                                                                                                                                                                                                                                                                                                                                                                                                                                                                                                                                                                                                                                                                                                                                                                                                                                                                                                                                                                                                                                                                                                                                                                                                                                                                                                                                                                                                                                                                                                                                                                                                                                                                                                                                                                                                                                                                                                                                                                                                                                                                                                                                                                                                                           |                          |             |                                                                                                                                                                                                                                                                                                                                                                                                                                                                                                                 |                                                                                 | SIONAL                                                                                | Van Hoof Street, Ruir<br>Johannesburg 1724<br>Tel: 011 432 6640<br>Cell: 076 175 9452<br>Fax: 011 432 6641                                  | nsig                                                           |     |
| Drawing title<br>Drawn by Checked by Date                                                                                                                                                                                                                                                                                                                                                                                                                                                                                                                                                                                                                                                                                                                                                                                                                                                                                                                                                                                                                                                                                                                                                                                                                                                                                                                                                                                                                                                                                                                                                                                                                                                                                                                                                                                                                                                                                                                                                                                                                                                                                                                                                                                                                                                                                                                                                                                                                                                                                                                                      |                          |             |                                                                                                                                                                                                                                                                                                                                                                                                                                                                                                                 | Client                                                                          |                                                                                       |                                                                                                                                             |                                                                |     |
| DETAIL 3                                                                                                                                                                                                                                                                                                                                                                                                                                                                                                                                                                                                                                                                                                                                                                                                                                                                                                                                                                                                                                                                                                                                                                                                                                                                                                                                                                                                                                                                                                                                                                                                                                                                                                                                                                                                                                                                                                                                                                                                                                                                                                                                                                                                                                                                                                                                                                                                                                                                                                                                                                       |                          |             |                                                                                                                                                                                                                                                                                                                                                                                                                                                                                                                 | Project det                                                                     | tails                                                                                 |                                                                                                                                             |                                                                |     |
| Drawn by Checked by Date                                                                                                                                                                                                                                                                                                                                                                                                                                                                                                                                                                                                                                                                                                                                                                                                                                                                                                                                                                                                                                                                                                                                                                                                                                                                                                                                                                                                                                                                                                                                                                                                                                                                                                                                                                                                                                                                                                                                                                                                                                                                                                                                                                                                                                                                                                                                                                                                                                                                                                                                                       |                          |             |                                                                                                                                                                                                                                                                                                                                                                                                                                                                                                                 |                                                                                 |                                                                                       |                                                                                                                                             |                                                                |     |
| Scale     Paper Size     Sheet No                                                                                                                                                                                                                                                                                                                                                                                                                                                                                                                                                                                                                                                                                                                                                                                                                                                                                                                                                                                                                                                                                                                                                                                                                                                                                                                                                                                                                                                                                                                                                                                                                                                                                                                                                                                                                                                                                                                                                                                                                                                                                                                                                                                                                                                                                                                                                                                                                                                                                                                                              |                          |             |                                                                                                                                                                                                                                                                                                                                                                                                                                                                                                                 | Drawing til                                                                     | tle                                                                                   |                                                                                                                                             |                                                                |     |
|                                                                                                                                                                                                                                                                                                                                                                                                                                                                                                                                                                                                                                                                                                                                                                                                                                                                                                                                                                                                                                                                                                                                                                                                                                                                                                                                                                                                                                                                                                                                                                                                                                                                                                                                                                                                                                                                                                                                                                                                                                                                                                                                                                                                                                                                                                                                                                                                                                                                                                                                                                                |                          |             |                                                                                                                                                                                                                                                                                                                                                                                                                                                                                                                 |                                                                                 | tle                                                                                   | Checked by                                                                                                                                  | Date                                                           |     |