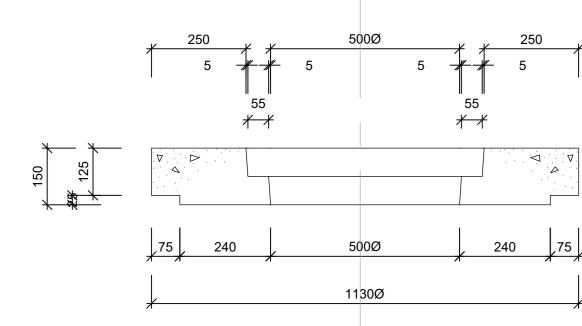

## SECTION OF CIRCULAR HEAVY DUTY MH COVER

SECTION OF CIRCULAR HEAVY DUTY M.H. FRAME

TYPE 3
SECTION OF 1000 DIA. MANHOLE
Scale 1:10

PLAN OF CIRCULAR COVER SLAB

SECTION OF CIRCULAR COVER SLAB

ALL RADII TO BE 10mm