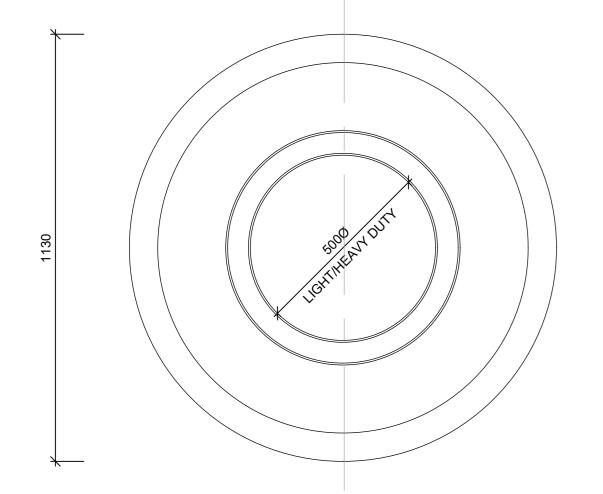

PLAN OF CIRCULAR LIGHT AND HEAVY DUTY FRAME FOR 1000 NOM. DIA. MANHOLE



## SECTION OF CIRCULAR HEAVY DUTY MH COVER



SECTION OF CIRCULAR HEAVY DUTY M.H. FRAME



TYPE 3
SECTION OF 1000 DIA. MANHOLE
Scale 1:10



PLAN OF CIRCULAR COVER SLAB



SECTION OF CIRCULAR COVER SLAB



ALL RADII TO BE 10mm

DETAIL OF JOINT

## NOTES:

ALL PRECAST MANHOLE COMPONENTS TO COMPLY WITH THE REQUIREMENTS OF S.A.B.S 1294 (WHERE APPLICABLE).
 LENGTHS OF INDIVIDUAL PRECAST WALL UNITS ARE TO VARY IN MULTIPLES OF 250mm.
 HEAVY DUTY CAST IRON COVERS AND FRAMES TO BE USED ON MANHOLES UNDER VEHICULAR TRAFFIC.
 FOR DETAILS OF STEEL REINFORCEMENT TO MANHOLE COVERS, COVER SLABS AND FRAMES SEE STANDARD PRECAST DETAILS LISTED ABOVE.
 SEWER MANHOLE

5. EXISTING SEWER FLOWS TO BE MAINTAINED AT ALL TIMES.
6. RENDERING