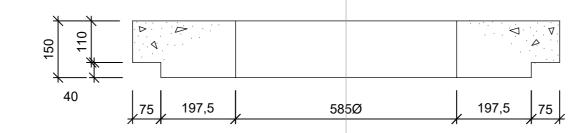

## SECTION OF CIRCULAR HEAVY DUTY MH COVER

SECTION OF CIRCULAR HEAVY DUTY M.H. FRAME

TYPE 3
SECTION OF 1000 DIA. MANHOLE
Scale 1:10

PLAN OF CIRCULAR COVER SLAB

SECTION OF CIRCULAR COVER SLAB

ALL RADII TO BE 10mm