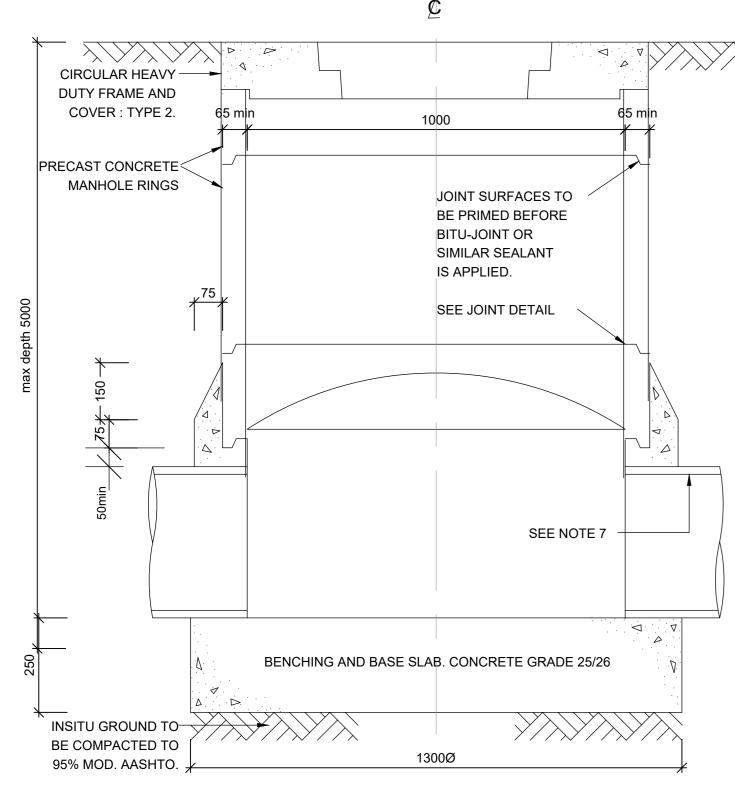

## NOTES:

ALL PRECAST MANHOLE COMPONENTS TO COMPLY WITH THE REQUIREMENTS OF S.A.B.S 1294 (WHERE APPLICABLE).
 LENGTHS OF INDIVIDUAL PRECAST WALL UNITS ARE TO VARY IN MULTIPLES OF 250mm.
 HEAVY DUTY CAST IRON COVERS AND FRAMES TO BE USED ON MANHOLES UNDER VEHICULAR TRAFFIC.
 FOR DETAILS OF STEEL REINFORCEMENT TO MANHOLE COVERS, COVER SLABS AND FRAMES SEE STANDARD PRECAST DETAILS LISTED ABOVE.
 SEWER MANHOLE

5. EXISTING SEWER FLOWS TO BE MAINTAINED AT ALL TIMES.
6. RENDERING FOR MANHOLE BENCHING SHALL CONSIST OF 1 PART H.A.C TO 2 PARTS SAND THOROUGHLY MIXED AND APPLIED TO CONCRETE SURFACES WHILE THE LATTER ARE STILL GREEN. RENDERING SHALL BE AT LEAST 20 mm THICK.
7.ALL PIPES BUILT INTO MANHOLES SHALL NOT EXCEED 1.0 m IN LENGTH, AND THE ADJOINING PIPE SHALL NOT EXCEED 2.0 m IN LENGTH.
8.EVERY uPVC PIPE BUILT INTO A MANHOLE SHALL HAVE CLEAN DRY SAND (TO S.A.B.S. 1083 TABLE 1) GLUED TO ITS OUTSIDE AS RECOMMENDED BY

PIPE MANUFACTURER USING SPECIAL PVC CEMENT (HENKEL SA PTY L.T.D TANGIT OR SIMILAR) TO ENSURE GOOD ADHESION TO BASE CONCRETE.

9.IN LOCATIONS DEFINED BY THE ENGINEER AS SUBJECT TO FLOODING, CAST IRON MANHOLE COVERS AND JOINTS SEALED WITH BOSTIC BUTYL TAPE OR SIMILAR, SHALL BE USED, OR LOCATIONS EXPOSED TO VEHICLE TRAFFIC.

TYPE 1 SECTION A-A
HEAVY DUTY DUCTILE IRON MANHOLE SECTION
TRAFFICKED AREAS

Project

Mandeni Youth
Enterprise Park

Description

SEWER TYPICAL DETAILS

All work to comply with the national building regulations sans 10400 & sans 1200
 Figured dimensions to be taken in preference to scaled dimensions.