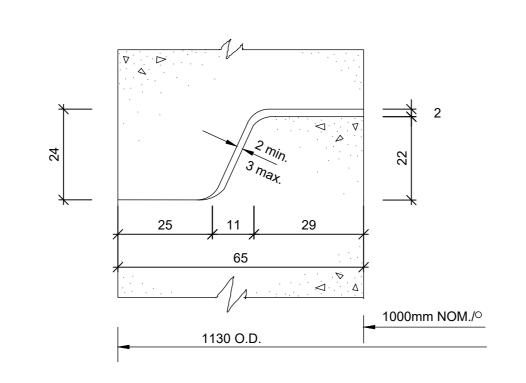

PLAN OF CIRCULAR LIGHT AND HEAVY DUTY FRAME FOR 1000 NOM. DIA. MANHOLE



## SECTION OF CIRCULAR HEAVY DUTY MH COVER



SECTION OF CIRCULAR HEAVY DUTY M.H. FRAME



TYPE 3
SECTION OF 1000 DIA. MANHOLE
Scale 1:10



PLAN OF CIRCULAR COVER SLAB



SECTION OF CIRCULAR COVER SLAB



ALL RADII TO BE 10mm

DETAIL OF JOINT

## NOTES:

ALL PRECAST MANHOLE COMPONENTS TO COMPLY WITH THE REQUIREMENTS OF S.A.B.S 1294 (WHERE APPLICABLE).
 LENGTHS OF INDIVIDUAL PRECAST WALL UNITS ARE TO VARY IN MULTIPLES OF 250mm.
 HEAVY DUTY CAST IRON COVERS AND FRAMES TO BE USED ON MANHOLES UNDER VEHICULAR TRAFFIC.
 FOR DETAILS OF STEEL REINFORCEMENT TO MANHOLE COVERS, COVER SLABS AND FRAMES SEE STANDARD PRECAST DETAILS LISTED ABOVE.
 SEWER MANHOLE

5. EXISTING SEWER FLOWS TO BE MAINTAINED AT ALL TIMES.
6. RENDERING FOR MANHOLE BENCHING SHALL CONSIST OF 1 PART H.A.C TO 2 PARTS SAND THOROUGHLY MIXED AND APPLIED TO CONCRETE SURFACES WHILE THE LATTER ARE STILL GREEN. RENDERING SHALL BE AT LEAST 20 mm THICK.
7.ALL PIPES BUILT INTO MANHOLES SHALL NOT EXCEED 1.0 m IN LENGTH, AND THE ADJOINING PIP