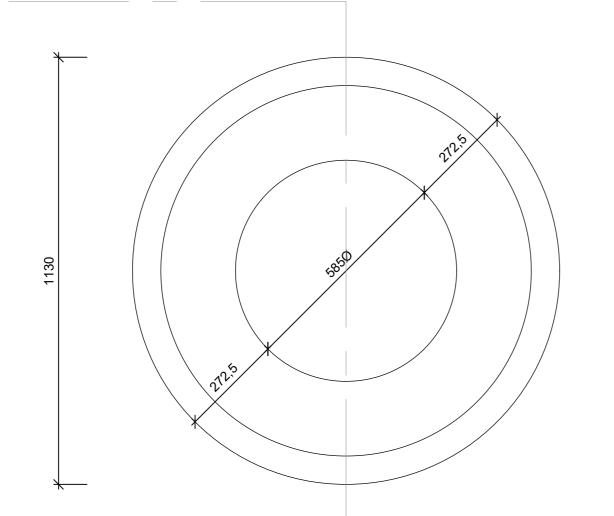

PLAN OF CIRCULAR LIGHT AND HEAVY DUTY FRAME FOR 1000 NOM. DIA. MANHOLE

## SECTION OF CIRCULAR HEAVY DUTY MH COVER

SECTION OF CIRCULAR HEAVY DUTY M.H. FRAME

TYPE 3
SECTION OF 1000 DIA. MANHOLE
Scale 1:10

PLAN OF CIRCULAR COVER SLAB

SECTION OF CIRCULAR COVER SLAB

ALL RADII TO BE 10mm