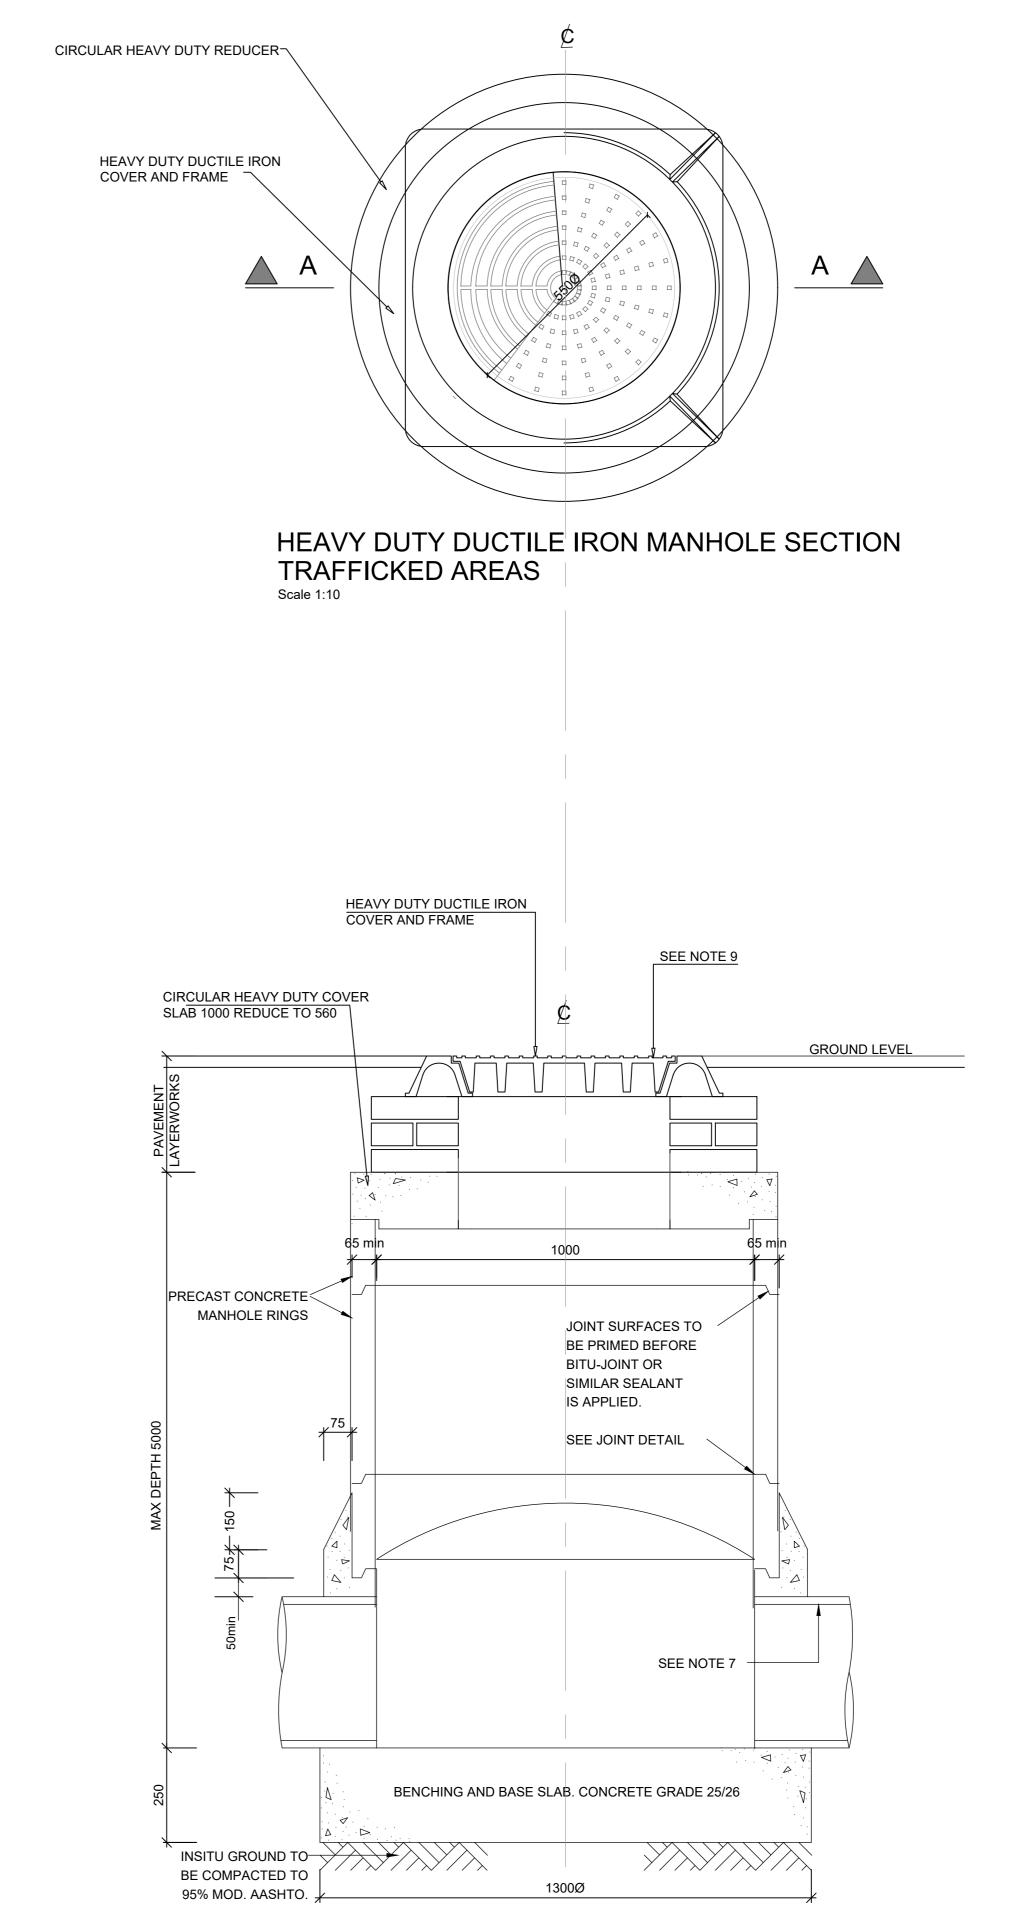

TYPE 1 SECTION A-A
HEAVY DUTY DUCTILE IRON MANHOLE SECTION
TRAFFICKED AREAS

Project

Mandeni Youth
Enterprise Park

Description

SEWER TYPICAL DETAILS

All work to comply with the national building regulations sans 10400 & sans 1200
 Figured dimensions to be taken in preference to scaled dimensions.

## NOTES:

ALL PRECAST MANHOLE COMPONENTS TO COMPLY WITH THE REQUIREMENTS OF S.A.B.S 1294 (WHERE APPLICABLE).
 LENGTHS OF INDIVIDUAL PRECAST WALL UNITS ARE TO VARY IN MULTIPLES OF 250mm.
 HEAVY DUTY CAST IRON COVERS AND FRAMES TO BE USED ON MANHOLES UNDER VEHICULAR TRAFFIC.
 FOR DETAILS OF STEEL REINFORCEMENT TO MANHOLE COVERS, COVER SLABS AND FRAMES SEE STANDARD PRECAST DETAILS LISTED ABOVE.
 SEWER MANHOLE

5. EXISTING SEWER FLOWS TO BE MAINTAINED AT ALL TIMES.
6. RENDERING FOR MANHOLE BENCHING SHALL CONSIST OF 1 PART H.A.C TO 2 PARTS SAND THOROUGHLY MIXED AND APPLIED TO CONCRETE SURFACES WHILE THE LATTER ARE STILL GREEN. RENDERING SHALL BE AT LEAST 20 mm THICK.
7.ALL PIPES BUILT INTO MANHOLES SHALL NOT EXCEED 1.0 m IN LENGTH, AND THE ADJOINING PIPE SHALL NOT EXCEED 2.0 m IN LENGTH.
8.EVERY uPVC PIPE BUILT INTO A MANHOLE SHALL HAVE CLEAN DRY SAND (TO S.A.B.S. 1083 TABLE 1) GLUED TO ITS OUTSIDE AS RECOMMENDED BY

PIPE MANUFACTURER USING SPECIAL PVC CEMENT (HENKEL SA PTY L.T.D TANGIT OR SIMILAR) TO ENSURE GOOD ADHESION TO BASE CONCRETE.

9.IN LOCATIONS DEFINED BY THE ENGINEER AS SUBJECT TO FLOODING, CAST IRON MANHOLE COVERS AND JOINTS SEALED WITH BOSTIC BUTYL TAPE OR SIMILAR, SHALL BE USED, OR LOCATIONS EXPOSED TO VEHICLE TRAFFIC.