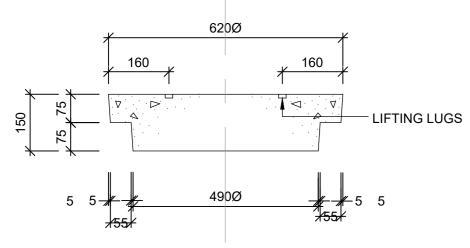

## SECTION OF CIRCULAR HEAVY DUTY MH COVER

SECTION OF CIRCULAR HEAVY DUTY M.H. FRAME

TYPE 3
SECTION OF 1000 DIA. MANHOLE
Scale 1:10

PLAN OF CIRCULAR COVER SLAB

SECTION OF CIRCULAR COVER SLAB

ALL RADII TO BE 10mm