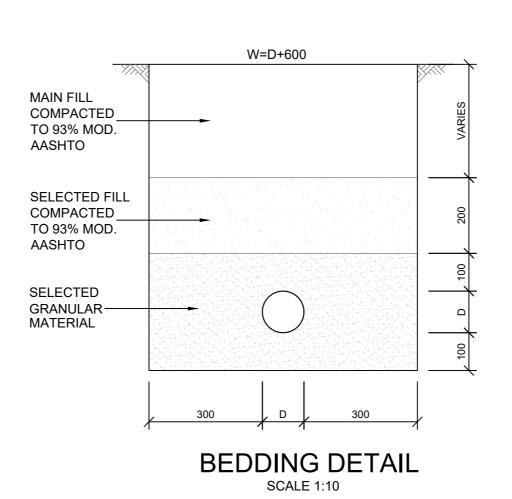

TO 2 PARTS SAND THOROUGHLY MIXED AND APPLIED TO CONCRETE SURFACES WHILE THE LATTER ARE STILL GREEN. RENDERING SHALL BE AT LEAST 20 mm THICK.
7.ALL PIPES BUILT INTO MANHOLES SHALL NOT EXCEED 1.0 m IN LENGTH, AND THE ADJOINING PIPE SHALL NOT EXCEED 2.0 m IN LENGTH.
8.EVERY uPVC PIPE BUILT INTO A MANHOLE SHALL HAVE CLEAN DRY SAND (TO S.A.B.S. 1083 TABLE 1) GLUED TO ITS OUTSIDE AS RECOMMENDED BY

PIPE MANUFACTURER USING SPECIAL PVC CEMENT (HENKEL SA PTY L.T.D TANGIT OR SIMILAR) TO ENSURE GOOD ADHESION TO BASE CONCRETE.

9.IN LOCATIONS DEFINED BY THE ENGINEER AS SUBJECT TO FLOODING, CAST IRON MANHOLE COVERS AND JOINTS SEALED WITH BOSTIC BUTYL TAPE OR SIMILAR, SHALL BE USED, OR LOCATIONS EXPOSED TO VEHICLE TRAFFIC.



TYPE 1 SECTION A-A
HEAVY DUTY DUCTILE IRON MANHOLE SECTION
TRAFFICKED AREAS



Project

Mandeni Youth
Enterprise Park

Description

SEWER TYPICAL DETAILS

All work to comply with the national building regulations sans 10400 & sans 1200
 Figured dimensions to be taken in preference to scaled dimensions.

prior to the commencement of any work.

permission of the author.

ISSUED FOR INFORMATION

Amendment

all dimensions and levels must be confirmed on site by contractor

This drawing is subject to copyright via the copyright act no. 98 of 1978. this drawing may not be distributed or copied without written

Delca Systems

Development • Engineering • Logistics • Consulting Africa

18 Westville Road, Westville 3630

P.O Box 37064, Overport, 4067

Tel: +27 31 266 5900 Fax: +27 31 266 5926 Email: info@delca.co.za

JS 2019/09/20